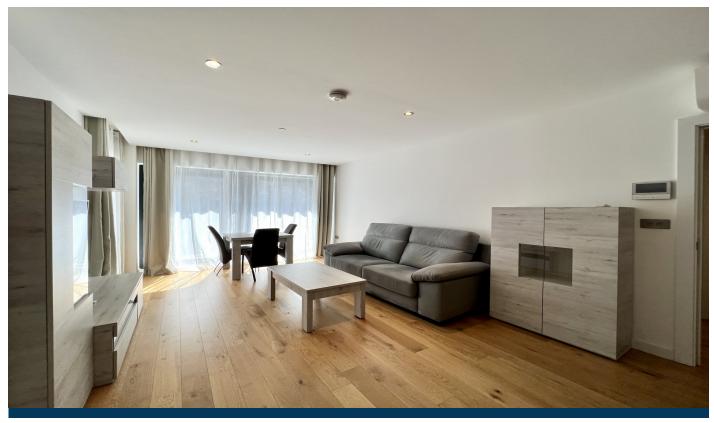

## ABOUT THE PROPERTY

Property Reference: SAL451

**TOPAZ LAYOUT** 

Clemence Suites

Spacious one bedroom, one bathroom apartment located on a high floor. The property provides a 9m2 south facing "L" shaped balcony with rock views. This apartment also provides a utility room. Fully furnished.