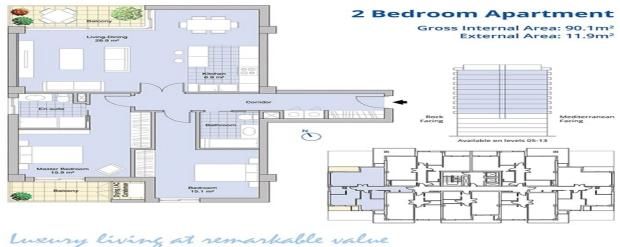

## ABOUT THE PROPERTY

Property Reference: SAL550

**CLEMENCE SUITES** 

SAPPHIRE (01) LAYOUT

RCA Properties are delighted to exclusively market this two bedroom, two bathroom bright and spacious apartment located on a low floor. The property has two balconies, north and south facing with sea views. Ample storage throughout, with all bedrooms provide fitted wardrobes. Large living room / dining room area with an open plan kitchen. Bathrooms benefiting from under floor heating. One car parking space included in the price. Communal indoor pool and gymnasium.